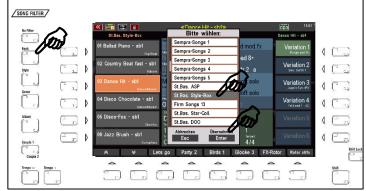

## How to find the Style Box data?

The **Style Box SONGS** with the one touch presets can be found in the Firm **SONGS bank 12 "St.Bas. Style Box"**. Call up this bank e.g. via the SONG filter button [Bank] (press 2x, if not already selected) and then scroll to the corresponding bank position.

Confirm with [Enter]. The SONG list

on the left side of the display now shows the SONGs of the firm bank 12 (Style Box.  $\,$ 

Alternatively, you can call up the **STYLE BASICS** genre for the SONG list. All Style Box SONGS are assigned to this genre.