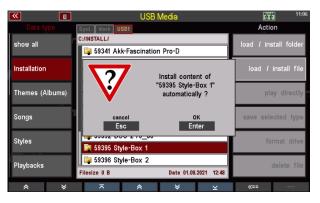

### **Installation**

The data of the Style Box 1 is supplied on the USB stick belonging to your SEMPRA and is installed in the instrument from there:

- Insert the USB stick into one of the USB sockets of your SEMPRA.
- Press the USB button to open the USB menu in the display.
- Tap the Installation data type on the left (the field is displayed in red).
- Place the cursor on the folder
   "59395 Style Box 1" using the data wheel or the up/down cursor buttons (do not open the folder!).
- Tap the "Load/Install folder" field on the right.
- The display asks whether you really want to install the data. Confirm with [Enter].
- The data will now be loaded. You can then exit the USB menu (press the [ESC] key or the [USB] button again).

The STYLE BOX 1 data is now loaded and ready to use.

**Caution**: Please note that factory data, including the Style Box, is always installed on an account-specific basis. If you use additional user accounts on your SEMPRA and the Style Box data is also to be used in these accounts, you may have to perform the installation again for these additional accounts!