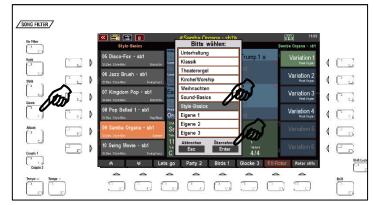

To do this, press the SONG filter button **[Genre]** (press 2x if necessary, if not already selected) and select the genre **"Style Basics"** from the list.

Confirm with **[Enter]**. The SONG list on the left now shows the SONGS of the genre "Style Basics", here among others the Style Box SONGS.

SONGS of the Style Box Packages can be recognized by the abbreviation sb1, sb2... in the SONG name.

The **Style Box STYLES** occupy the Firm Style Bank 12. They are assigned to the corresponding categories and subgroups in the Style selection. Style Box Styles can be recognized in the Style selection by the abbreviation **sb1**, **sb2**... in the style name.