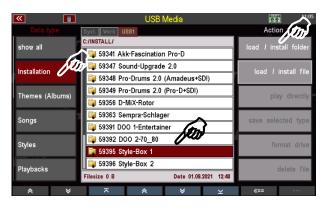

### **Installation**

The data of the Style Box 1 is supplied on the USB stick belonging to your SEMPRA and is installed in the instrument from there:

- Insert the USB stick into one of the USB sockets of your SEMPRA.
- Press the USB button to open the USB menu in the display.
- Tap the Installation data type on the left (the field is displayed in red).
- Place the cursor on the folder
   "59395 Style Box 1" using the data wheel or the up/down cursor buttons (do not open the folder!).
- Tap the "Load/Install folder" field on the right.
- The display asks whether you really want to install the data. Confirm with [Enter].
- The data will now be loaded. You can then exit the USB menu (press the [ESC] key or the [USB] button again).