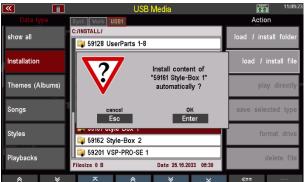

#### **Installation**

The Style Box 1 data is supplied on the USB stick belonging to your SEMPRA and has to be installed into the instrument from there:

- Insert the USB stick into one of the USB sockets on your SEMPRA.
- Press the [USB] button to open the USB menu in the display.
- Tap on the **Installation** data type on the left (the field is displayed in red).
- Use the data wheel or the up/down cursor keys to move the cursor to the "59161 Style Box 1" folder (do not open the folder!).
- Tap on the "Load/install folder" field on the right.
- The display asks if you really want to install the data. Confirm with [Enter].
- The data will now be loaded. You can then exit the USB menu again (press [ESC] or [USB]).

The data of the STYLE BOX 1 are now loaded and can be used.

**Attention:** Please note that factory data, including the Style Box, are always installed account specific. If you use additional user accounts on your SEMPRA and the style box data is to be used in these accounts as well, you may have to perform the installation again for these additional accounts!