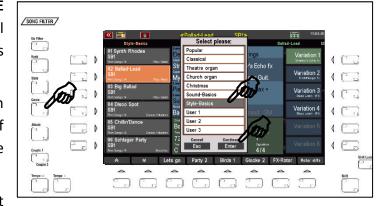

Confirm with [Enter]. The SONG list on the left side of the display now

shows the SONGs of Firm bank 14 (Style Box).

Alternatively, you can call the **STYLE** BASICS genre for the SONG list. All Style Box SONGS are assigned to this genre.

Press the SONG Filter button [Genre] (press twice if necessary, if not already selected) and select the genre "Style Basics" from the list.

Confirm with [Enter]. The SONG list

on the left now shows the SONGS of the genre "Style Basics", here among others the Style Box SONGS.

SONGS of the Style Box packages can be recognized by the abbreviation SB1, SB2... in the SONG name.

The **Style Box STYLES** occupy the Firm Style Bank 12. They are assigned to the corresponding categories and sub-groups in the style selection. Style Box Styles can be recognized in the style selection by the abbreviations **SB1**, **SB2**... in the style name.