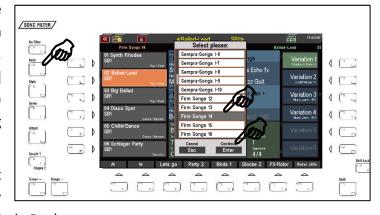

## Where can I find the Style Box data?

The Style Box SONGS with the presets can be found in the Firm **SONG bank 14**. Call up this bank e.g. via the **SONG filter** button [Bank] (press twice if not already selected) and then scroll to the corresponding bank position.

Confirm with [Enter]. The SONG list on the left side of the display now

shows the SONGs of Firm bank 14 (Style Box).

Alternatively, you can call the **STYLE** BASICS genre for the SONG list. All Style Box SONGS are assigned to this genre.

SONGS of the Style Box packages can be recognized by the abbreviation SB1, SB2... in the SONG name.

The **Style Box STYLES** occupy the Firm Style Bank 12. They are assigned to the corresponding categories and sub-groups in the style selection. Style Box Styles can be recognized in the style selection by the abbreviations **SB1**, **SB2**... in the style name.